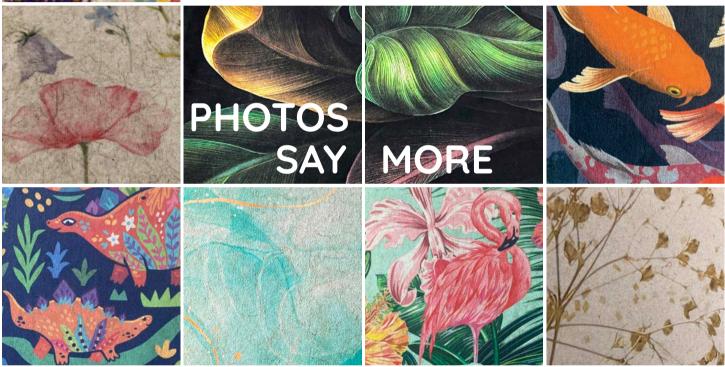

## Let it be colorful!

The linen wallcover can be excellently printed with the aqueous pigment inks of HP Latex, Canon, Durst, Aleph, Epson, and with UV LED inks.

Norafin flax wallcover is produced with a width of 220 cm and can be supplied in different widths, e.g. 53/75/110/114/160 cm.

We supply biodegradable materials as a sustainable basis for your brilliant print motifs.

Norafin Industries (Germany) GmbH Gewerbegebiet Nord 3 · D-09456 Mildenau info@norafin.com | info@extra-organic.de