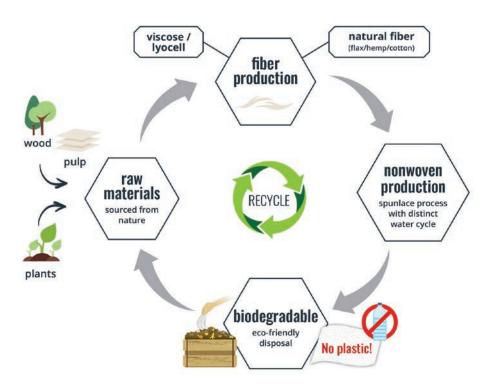

Norafin recognized more than 20 years ago that producing sustainable materials from natural fibers was a way to change the nonwoven market. We became the first company in the world to produce nonwovens solely made from natural materials. We succeeded in transforming flax fibers into a tear-resistant ecological wallcover, which is characterized by high UV resistance, heat insulation and sound absorbing properties.

Thanks to the natural components - flax and viscose - the wallcover promotes a natural indoor climate and is biodegradable. The linen wallcover is available in a light and warm natural tone.

Differently from conventional nonwoven wallcover, Norafin's flax wallcover does not require a carrier material, but is applied directly to the wall coated with flax wallcover adhesive.

The linen wallcover consists exclusively of the sustainable components flax and viscose. Therefore it is 100% ENVIRONMENTALLY COMPATIBLE, easily removable and fully compostable.