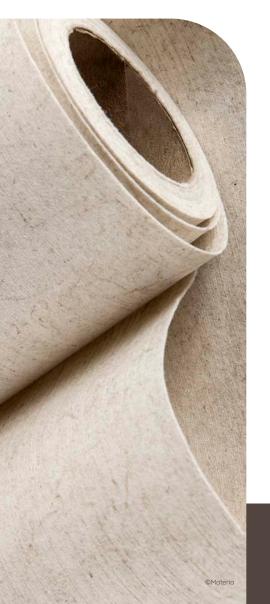

Norafin recognized more than 20 years ago that producing sustainable materials from natural fibers was a way to change the nonwoven market. We became the first company in the world to produce nonwovens solely made from natural materials. We succeeded in transforming flax fibers into a tear-resistant ecological wallcover, which is characterized by high UV resistance, heat insulation and sound absorbing properties.

Thanks to the natural components - flax and viscose - the wallcover promotes a natural indoor climate and is biodegradable. The linen wallcover is available in a light and warm natural tone.

Differently from conventional nonwoven wallcover, Norafin's flax wallcover does not require a carrier material, but is applied directly to the wall coated with flax wallcover adhesive.