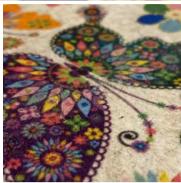

## Let it be colorful!

The linen wallcover can be excellently printed with the aqueous pigment inks of HP Latex, Canon, Durst, Aleph, Epson, and with UV LED inks.

Norafin flax wallcover is produced with a width of 220 cm and can be supplied in different widths, e.g. 53/75/110/114/160 cm.