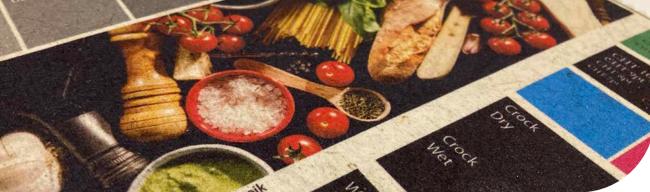

## Let it be colorful!

The linen wallcover can be excellently printed with the aqueous pigment inks of HP Latex, Canon, Durst, Aleph, Epson, and with UV LED inks.

Norafin flax wallcover is produced with a width of 220 cm and can be supplied in different widths, e.g. 53/75/110/114/160 cm.